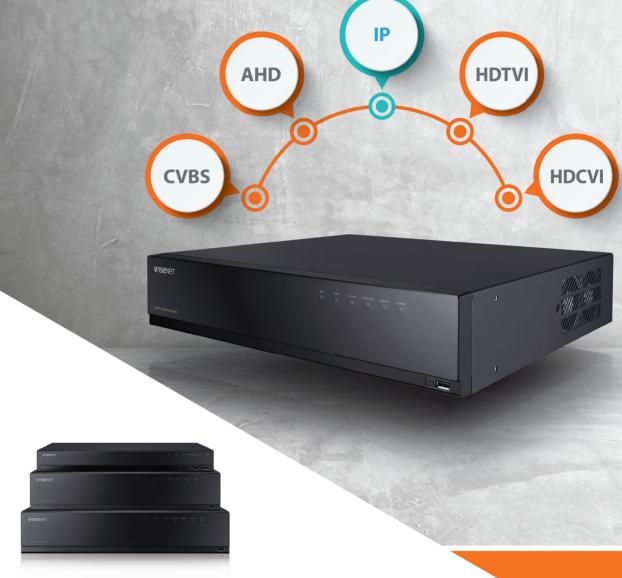

## 16ch 8ch 4ch Pentabrid DVR

## HRX-1620 | HRX-820 | HRX-420 HRX-1621 | HRX-821 | HRX-421

- ·16ch / 8ch / 4ch Pentabrid DVRs
- ·5-in-1 Embeded DVRs
- ·AHD/HDTVI/HDCVI/CVBS + IP input
- ·Up to 8MP resolution
- ·H.265, H.264, MJPEG codec support
- ·HDMI 4K Monitoring, Dual monitor
- ·P2P service(QR code connect)

# High efficiency for installing new IP cameras without switching working analog system

Security integrators and installers were having to adapt to project demands and customer demands as well as having to manage multiple technology solutions. Some customers request to keep their old existing analog cameras but they want to install new network camera with high-definition video technologies. That's why pentabrid DVR should be needed. Pentabrid DVR offers flexibility to integrators and installers, are able to meet demands of certain project or customers