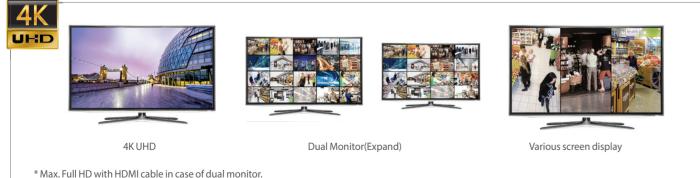

## Up to 4K resolution monitoring (HDMI) and dual monitor

Wisenet Pentabrid DVRs provide high resolution up to 4K. It also offers various layouts including dual monitor using HDMI and VGA so that users can select and view desired areas.

\* Max. Full HD with HDMI cable in case of dual monitor \* HRX-421 / 420 doesn't support dual monitor.

| _              |                   | 80       | H Camera All            |                         |       |
|----------------|-------------------|----------|-------------------------|-------------------------|-------|
| 16:30          | 16:40             | 16:50    | 17:00                   | 17:10                   | 17:20 |
|                |                   | Contra a | ·                       |                         | 6     |
| Le             |                   |          |                         | LQ<br>NVR 05            |       |
| CAMER<br>17:12 | A 002 CAT<br>2:01 | T:12:43  | CAMERA NAME<br>17:13:20 | CAMERA NAME<br>17:14:01 |       |
|                |                   |          |                         |                         |       |