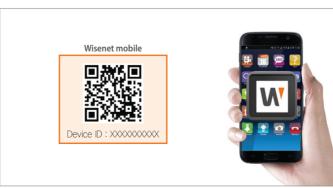

## Easy connection with P2P service (QR code)

User can monitor camera images with installing free application, Wisenet Mobile with only scanning product's QR code without complicated network setting. And a push notification of event from Wisenet Mobile helps operator for an accurate response.