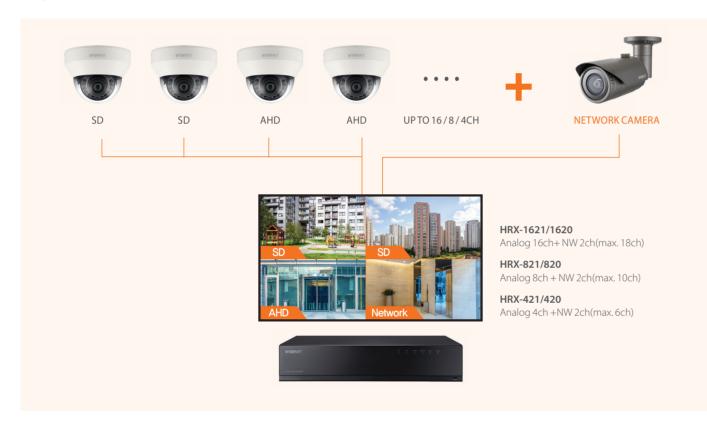

## HRX-1620 | HRX-820 | HRX-420 HRX-1621 | HRX-821 | HRX-421

- ·16ch / 8ch / 4ch Pentabrid DVRs
- ·5-in-1 Embeded DVRs
- ·AHD/HDTVI/HDCVI/CVBS + IP input
- ·Up to 8MP resolution
- ·H.265, H.264, MJPEG codec support
- ·HDMI 4K Monitoring, Dual monitor
- ·P2P service(QR code connect)

# High efficiency for installing new IP cameras without switching working analog system

Security integrators and installers were having to adapt to project demands and customer demands as well as having to manage multiple technology solutions. Some customers request to keep their old existing analog cameras but they want to install new network camera with high-definition video technologies. That's why pentabrid DVR should be needed. Pentabrid DVR offers flexibility to integrators and installers, are able to meet demands of certain project or customers