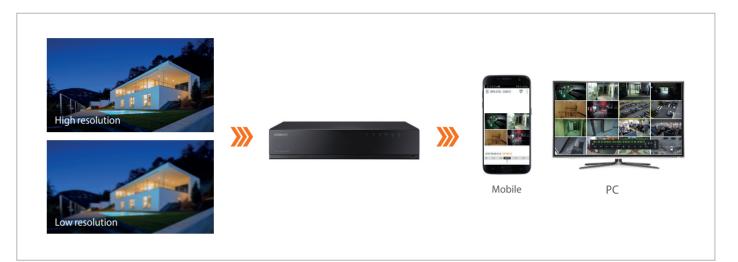

## **Dual recording for efficient monitoring**

Images are compressed and stored in both low and high resolutions simultaneously to enable multi-channel monitoring depending on the circumstances. This is especially effective in mobile and remote monitoring and it helps speeding up the search time.